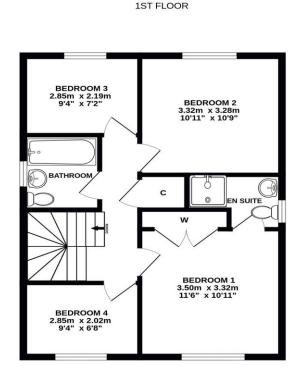

## Gross Internal Floor Size 117 m<sup>2</sup>

GROUND FLOOR

ALL MEASUREMENTS TAKEN AT WIDEST POINT.

While devery attempt has been made to ensure the accuracy of the floorplan contained here, measurements of doors whorks, icoms and may other terms are approximate and to nesponditilly is taken for any entrop omission or mis-statement. This plan is for illustrative purposes only and should be used as such by any prospective purchase. The services, systems and appliances shown have not been tested and no guarantee as to their operability or efficiency can be given. Made with Metropic C2024 Donald Ross Residential, unlike most estate agents who are part of a franchise group or PLC, are privately owned and completely independent. Independence allows us to offer our clients a genuinely personal service geared solely towards the very best advice and assistance when selling your home. Donald Ross Residential was formed in 1985 and is one of Ayrshire's longest established estate agents. With a highly qualified and experienced team, Donald Ross Residential is the Estate Agent of choice when you are considering buying or selling your home. Donald Ross Residential is proud to be members of The Property Ombudsman for Estate Agents. We have done everything possible to ensure that the details included in this property schedule were correct at the time of going to print. Donald Ross will not be held liable for errors or omissions in this property schedule. We recommend that all home buyers view the home report before committing to purchase a property. ©2009 Donald Ross. All rights reserved.