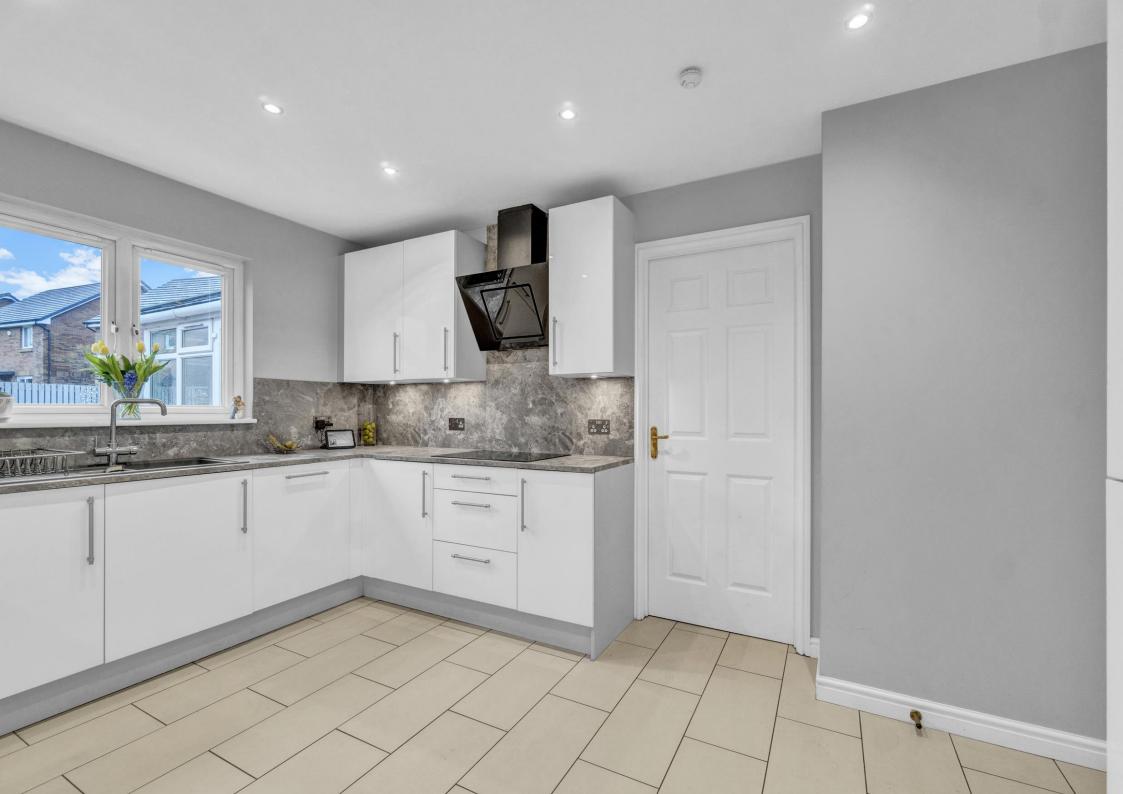

## 61, Jean Armour Drive, Kilmarnock, KA1 2SD

Donald Ross Residential are proud to offer to the market 61 Jean Armour Drive. This charming four bedroom detached villa offers a perfect blend of modern comfort and classic elegance, boasting four spacious bedrooms, a sleek kitchen with integrated appliances, and a cozy living area ideal for relaxation along with large conservatory to the rear and substantial driveway with detached garage, ideally located within the highly sought after Annandale estate of Kilmarnock.

- Entrance Hall
- Large Lounge with Box Bay Window
- Stunning Modern Fitted Kitchen & Dining Room
- Large Conservatory
- Downstairs WC
- Four Bedrooms (Master with En Suite)
- Family Bathroom
- Professionally Landscaped Rear Garden
- Large Driveway with Detached Garage
- Highly Sought After Residential Area