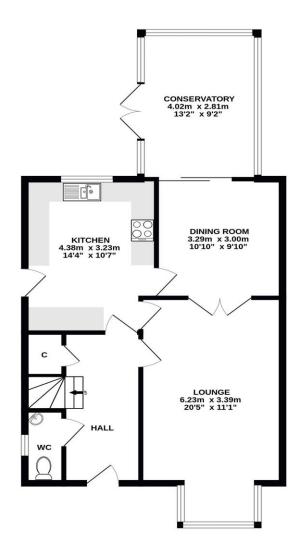

## Gross Internal Floor Size 117 m<sup>2</sup>

GROUND FLOOR

ALL MEASUREMENTS TAKEN AT WIDEST POINT.

While devery attempt has been made to ensure the accuracy of the floorplan contained here, measurements of doors whorks, icoms and may other terms are approximate and to nesponditilly is taken for any entrop omission or mis-statement. This plan is for illustrative purposes only and should be used as such by any prospective purchase. The services, systems and appliances shown have not been tested and no guarantee as to their operability or efficiency can be given. Made with Metropic C2024 Donald Ross Residential, unlike most estate agents who are part of a franchise group or PLC, are privately owned and completely independent. Independence allows us to offer our clients a genuinely personal service geared solely towards the very best advice and assistance when selling your home. Donald Ross Residential was formed in 1985 and is one of Ayrshire's longest established estate agents. With a highly qualified and experienced team, Donald Ross Residential is the Estate Agent of choice when you are considering buying or selling your home. Donald Ross Residential is proud to be members of The Property Ombudsman for Estate Agents. We have done everything possible to ensure that the details included in this property schedule were correct at the time of going to print. Donald Ross will not be held liable for errors or omissions in this property schedule. We recommend that all home buyers view the home report before committing to purchase a property. ©2009 Donald Ross. All rights reserved.