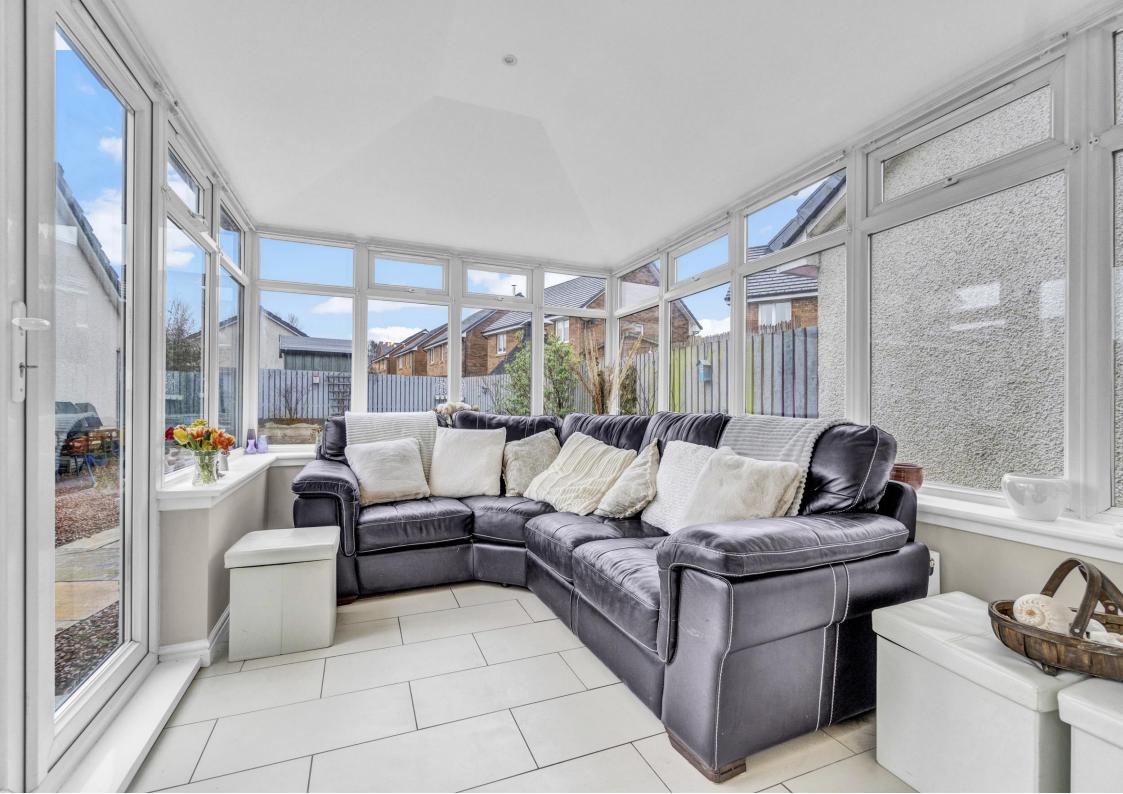

## 61, Jean Armour Drive, Kilmarnock, KA1 2SD

Donald Ross Residential are proud to offer to the market 61 Jean Armour Drive. This charming four bedroom detached villa offers a perfect blend of modern comfort and classic elegance, boasting four spacious bedrooms, a sleek kitchen with integrated appliances, and a cozy living area ideal for relaxation along with large conservatory to the rear and substantial driveway with detached garage, ideally located within the highly sought after Annandale estate of Kilmarnock.

- Entrance Hall
- Large Lounge with Box Bay Window
- Stunning Modern Fitted Kitchen & Dining Room
- Large Conservatory
- Downstairs WC
- Four Bedrooms (Master with En Suite)
- Family Bathroom
- Professionally Landscaped Rear Garden
- Large Driveway with Detached Garage
- Highly Sought After Residential Area